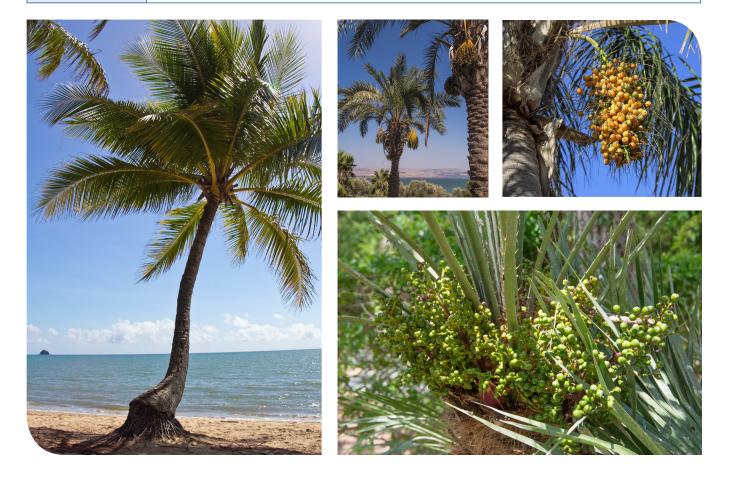

## TREES

| QUEEN FALM    |                                                                                                                                                                                                                                                                                                                                                                                                                                                                                                 |
|---------------|-------------------------------------------------------------------------------------------------------------------------------------------------------------------------------------------------------------------------------------------------------------------------------------------------------------------------------------------------------------------------------------------------------------------------------------------------------------------------------------------------|
| Genus/species | Syagrus romanzoffiana                                                                                                                                                                                                                                                                                                                                                                                                                                                                           |
| Synonyms      | Cocos Palm                                                                                                                                                                                                                                                                                                                                                                                                                                                                                      |
| Family        | Arecaceae                                                                                                                                                                                                                                                                                                                                                                                                                                                                                       |
| Distribution  | Southern and central Florida                                                                                                                                                                                                                                                                                                                                                                                                                                                                    |
| Comments      | The Queen Palm is not native to North America but has been introduced to select areas of the US as a popular ornamental garden tree. It is a fast-growing, medium-sized palm tree, reaching a height of 30-50 feet. Trunk size is variable, ranging from 6-20 inches. The fruit is bright orange with approximately 6-foot bunches containing 1-inch oval fruits. The large, pinnate leaves typically have around 300 leaflets, with each leaflet around 18 inch in length and 1-2 inches wide. |