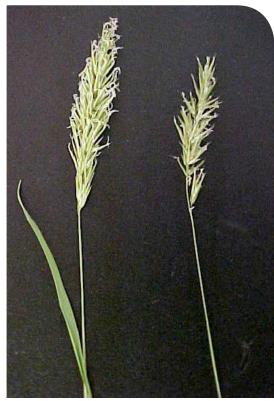

## SWEET VERNAL GRASS

| Genus/species | Anthoxanthum odoratum                                                                                                                                                                                                                                                                                                                                                                                                                                                                           |                                                                                                                                                                      |
|---------------|-------------------------------------------------------------------------------------------------------------------------------------------------------------------------------------------------------------------------------------------------------------------------------------------------------------------------------------------------------------------------------------------------------------------------------------------------------------------------------------------------|----------------------------------------------------------------------------------------------------------------------------------------------------------------------|
| Synonyms      | Sweet Vernalgrass                                                                                                                                                                                                                                                                                                                                                                                                                                                                               |                                                                                                                                                                      |
| Family        | Poaceae (includes all the grasses, including grains)                                                                                                                                                                                                                                                                                                                                                                                                                                            |                                                                                                                                                                      |
| Distribution  | Pacific Coast S                                                                                                                                                                                                                                                                                                                                                                                                                                                                                 | ouisiana northward to Illinois and S Michigan Maine southward to Georgia Georgia westward to Louisiana Pacific Coast from west central California through Washington |
| Comments      | This grass, which is native to the Old World, grows to be some 30 to 60 cm (about 12 to 24 inches) tall, and has rather dense flower heads (but typically less than 3 inches in length) that open somewhat when anthers are exposed. It blooms rather early in the spring. This species will thrive in poor soils and is rather invasive. Although it has a distinct clover-like sweet smell (due to the presence of coumarin), it is rather bitter-tasting and thus seldom eaten by livestock. |                                                                                                                                                                      |