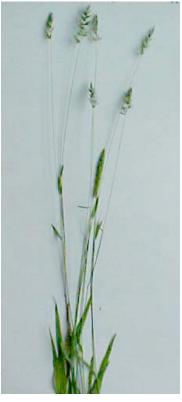

## SWEET VERNAL GRASS

| Genus/species | Anthoxanthum odoratum                                                                                                                                                                                                                                                                                                                                                                                                                                                                           |                                                                                                                                                                      |
|---------------|-------------------------------------------------------------------------------------------------------------------------------------------------------------------------------------------------------------------------------------------------------------------------------------------------------------------------------------------------------------------------------------------------------------------------------------------------------------------------------------------------|----------------------------------------------------------------------------------------------------------------------------------------------------------------------|
| Synonyms      | Sweet Vernalgrass                                                                                                                                                                                                                                                                                                                                                                                                                                                                               |                                                                                                                                                                      |
| Family        | Poaceae (includes all the grasses, including grains)                                                                                                                                                                                                                                                                                                                                                                                                                                            |                                                                                                                                                                      |
| Distribution  | Pacific Coast S                                                                                                                                                                                                                                                                                                                                                                                                                                                                                 | ouisiana northward to Illinois and S Michigan Maine southward to Georgia Georgia westward to Louisiana Pacific Coast from west central California through Washington |
| Comments      | This grass, which is native to the Old World, grows to be some 30 to 60 cm (about 12 to 24 inches) tall, and has rather dense flower heads (but typically less than 3 inches in length) that open somewhat when anthers are exposed. It blooms rather early in the spring. This species will thrive in poor soils and is rather invasive. Although it has a distinct clover-like sweet smell (due to the presence of coumarin), it is rather bitter-tasting and thus seldom eaten by livestock. |                                                                                                                                                                      |