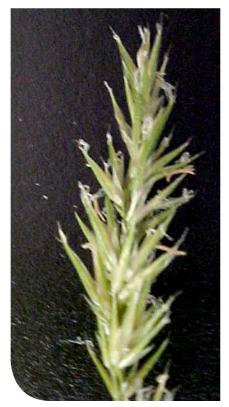

## SWEET VERNAL GRASS

| Genus/species | Anthoxanthum odoratum                                                                                                                                                                                                                                                                                                                                                                                                                                                                           |                                                                                                                                                                      |
|---------------|-------------------------------------------------------------------------------------------------------------------------------------------------------------------------------------------------------------------------------------------------------------------------------------------------------------------------------------------------------------------------------------------------------------------------------------------------------------------------------------------------|----------------------------------------------------------------------------------------------------------------------------------------------------------------------|
| Synonyms      | Sweet Vernalgrass                                                                                                                                                                                                                                                                                                                                                                                                                                                                               |                                                                                                                                                                      |
| Family        | Poaceae (includes all the grasses, including grains)                                                                                                                                                                                                                                                                                                                                                                                                                                            |                                                                                                                                                                      |
| Distribution  | Pacific Coast S                                                                                                                                                                                                                                                                                                                                                                                                                                                                                 | ouisiana northward to Illinois and S Michigan Maine southward to Georgia Georgia westward to Louisiana Pacific Coast from west central California through Washington |
| Comments      | This grass, which is native to the Old World, grows to be some 30 to 60 cm (about 12 to 24 inches) tall, and has rather dense flower heads (but typically less than 3 inches in length) that open somewhat when anthers are exposed. It blooms rather early in the spring. This species will thrive in poor soils and is rather invasive. Although it has a distinct clover-like sweet smell (due to the presence of coumarin), it is rather bitter-tasting and thus seldom eaten by livestock. |                                                                                                                                                                      |